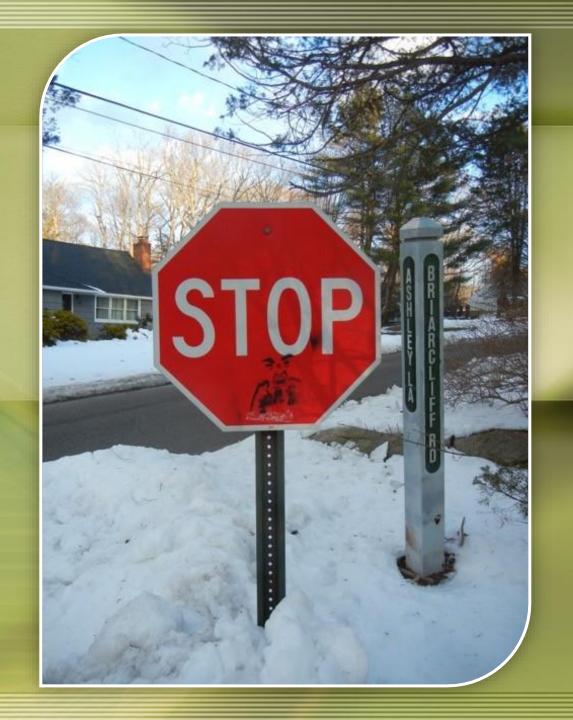

|     | TRAFFIC SIGNAGE WORK |                                                                                                                                                                                                                                                                                                                                                      |  |  |
|-----|----------------------|------------------------------------------------------------------------------------------------------------------------------------------------------------------------------------------------------------------------------------------------------------------------------------------------------------------------------------------------------|--|--|
| PLA | CE                   | REQUIRED WORK                                                                                                                                                                                                                                                                                                                                        |  |  |
| A.  | Ashley               | Replace stop sign and stand at intersection with Briarcliff                                                                                                                                                                                                                                                                                          |  |  |
| B.  | Beatty               | 1. Install all way sign below stop sign at intersection with Woodville                                                                                                                                                                                                                                                                               |  |  |
|     |                      | 2. Replace stand for stop sign at intersection with Woodville                                                                                                                                                                                                                                                                                        |  |  |
| C.  | Briarcliff           | <ol> <li>Replace general Village parking sign as you enter Village to reflect a<br/>change in the referenced Local Law to LL No. 8 of 2016 (we need 7 of<br/>such signs, one for the above and one each for Ashley, Circle N, Circle S,<br/>Hillcrest, Tower Hill and Woodville; we should also remove such sign<br/>located on Overhill)</li> </ol> |  |  |
|     |                      | Install speed limit/25 sign on north side of road to west, or as part, of above parking sign, facing east                                                                                                                                                                                                                                            |  |  |
|     |                      | 3. Straighten Town speed limit 30 sign                                                                                                                                                                                                                                                                                                               |  |  |
|     |                      | <ol><li>Install stop ahead sign on north side of road about 200 feet east of crest<br/>of road in front of Kehoe's, facing east</li></ol>                                                                                                                                                                                                            |  |  |
|     |                      | <ol><li>Install stop sign on north side of road at crest of road in front of Kehoe's,<br/>facing east</li></ol>                                                                                                                                                                                                                                      |  |  |
|     |                      | <ol><li>Remove children at play sign and stand diagonally across from Spier<br/>(along with 2nd stand without a sign)</li></ol>                                                                                                                                                                                                                      |  |  |
|     |                      | 7. Replace school/speed limit 15 sign and stand                                                                                                                                                                                                                                                                                                      |  |  |
| SLC |                      | <ol> <li>Replace school sign and stand by Sweet's with double-faced sign reading<br/>SLOW- ROAD CURVES AHEAD – CAUTION (or such other appropriate<br/>wording as covered in J(g) below)</li> </ol>                                                                                                                                                   |  |  |
|     |                      | 9. Remove school entrance sign and stand                                                                                                                                                                                                                                                                                                             |  |  |
|     |                      | 10. Remove school one way sign and stand                                                                                                                                                                                                                                                                                                             |  |  |
|     |                      | <ol> <li>Install stop sign on south side of road at west side of school entrance,<br/>facing west</li> </ol>                                                                                                                                                                                                                                         |  |  |
|     |                      | 12. Install stop ahead sign on south side of road about 200 feet west of west side of school entrance, facing west                                                                                                                                                                                                                                   |  |  |
|     |                      | 13. Move school parking sign, located west of school entrance, closer to west side of school entrance                                                                                                                                                                                                                                                |  |  |
|     |                      | 14. Remove stand for school parking sign across from Henry (sign was removed), and replace with school/speed limit 15 sign, facing west                                                                                                                                                                                                              |  |  |
|     |                      | 15. Install children at play/speed limit 15 sign on north side of road across from entrance to Water Authority facility, facing east                                                                                                                                                                                                                 |  |  |
|     |                      | 16. Install all way sign under stop sign at intersection with Woodville                                                                                                                                                                                                                                                                              |  |  |