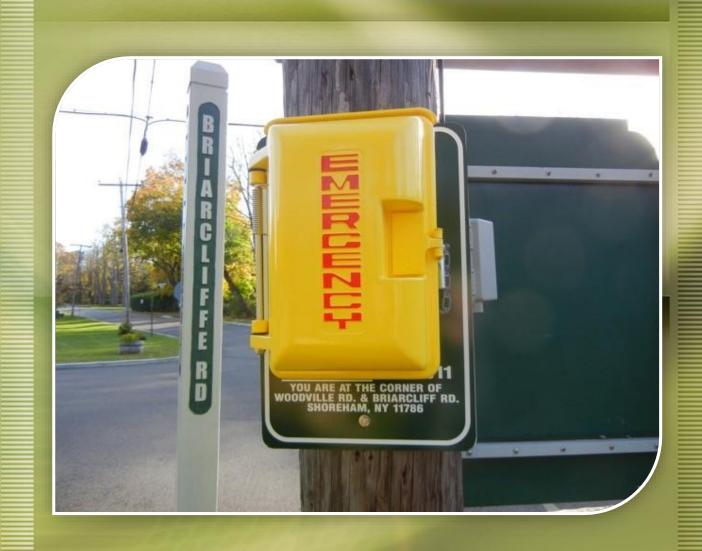

|     | PROJECT                    | STATUS                                                              |
|-----|----------------------------|---------------------------------------------------------------------|
| 1.  | Beach Rock Revetments      | Done                                                                |
| 2.  | Bridge                     | In process/very technical                                           |
| 3.  | Bulletin Boards            | Tennis court done/starting others/Eagle<br>Scout project and others |
| 4.  | Drainage                   |                                                                     |
|     | Ashley/Briarcliff Drainage | Done                                                                |
|     | Ball Field Drainage        | We won't give up easily!                                            |
|     | Sumps and Rain Garden      | Almost there/only fencing to go                                     |
| 5.  | <b>Emergency Phones</b>    | One down/one to go/lighting needed                                  |
| 6.  | Handicap Access            | Financing in place/will start this fall                             |
| 7.  | IT                         | Done                                                                |
| 8.  | Living Wall                | Will reapply                                                        |
| 9.  | Main Gate                  | Done                                                                |
| 10. | Oval                       | Done                                                                |
| 11. | Parking Lot Cleanup        | Done                                                                |
| 12. | Parking Lot Lighting       | Starting                                                            |
| 13. | Platform Tennis Courts     | Will be done this spring/structural done/painting in April          |
| 14. | Refuse Receptacles         | Done                                                                |
| 15. | Roads                      | "Old Section" done; solidifying \$200k grant                        |