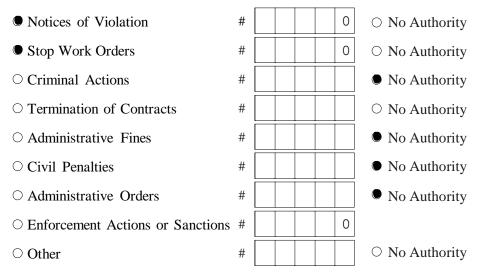

If your MS4 is Non-Traditional, are SWPPPs of construction projects made available for public review? O Yes O No

If Yes, use the following page to identify location(s) where SWPPPs can be accessed.

6. Identify which of the following types of enforcement actions you used during the reporting period for construction activities, indicate the number of actions, or note those for which you do not have authority: