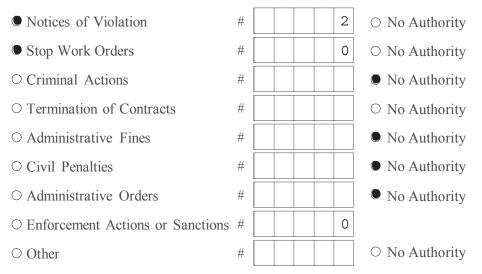

e of equivalent NYS Sample Local Law. 09/2004 • 03/2006 • NT

- 2. Does your MS4/Coalition have a SWPPP review procedure in place?
- 3. How many Construction Stormwater Pollution Prevention Plans (SWPPPs) have been reviewed in this reporting period?
- 4. Does your MS4/Coalition have a mechanism for receipt and consideration of public comments related to construction SWPPPs?

   Yes
   No

If Yes, how many public comments were received during this reporting period?

5. Does your MS4/Coalition provide education and training for contractors about the local SWPPP process? • Yes O No 6. Identify which of the following types of enforcement actions you used during the reporting period for construction activities, indicate the number of actions, or note those for which you do not have authority:



### This report is being submitted for the reporting period ending March 9, 2 0 2 1

If submitting this form as part of a joint report on behalf of a coalition leave SPDES ID blank.

Name of MS4/Coalition Village of Shoreham

| SPI | DES | ID |   |   |   |   |   |   |
|-----|-----|----|---|---|---|---|---|---|
| Ν   | Y   | R  | 2 | 0 | Α | 3 | 5 | 0 |

1 0 0 %

%

# Minimum Control Measure 4. Construction Site Stormwater Runoff Control

1

The information in this section is being reported (check one):

- On behalf of an individual MS4
- $\bigcirc$  On behalf of a coalition

How many MS4s contributed to this report?

| 1. | How many construction projects have been authorized for disturbances of one acre of | or n | nor | 'e |
|----|--------------------------------------------------------